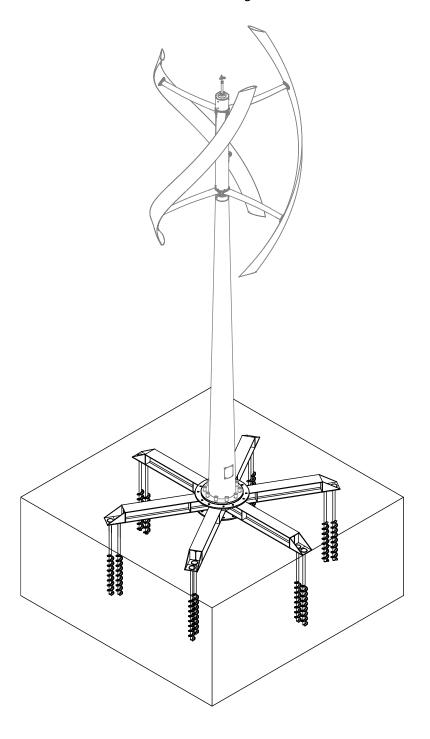

## **REMOVABLE PLINTH**

Removable plinth with metal base anchored to the ground with 1 meter screws.

Approximate dimensions (they will depend on the project): 4m x 4m

Removable installation.

The project, related to local regulations and to the ground characteristic, can be realized, according to the purchaser's choiche, by **ENESSERE** or by an other nominated body/designer.