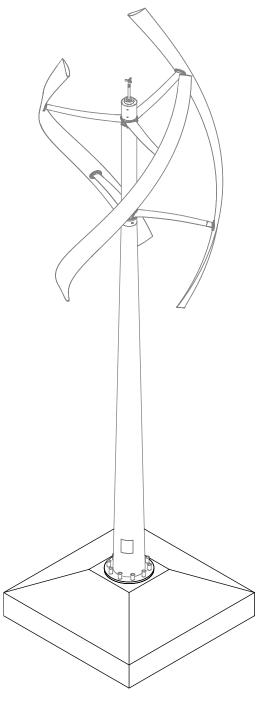

## **MOVABLE PLINTH**

Temporary reinforced concrete plinth.

Approximate dimensions (they will depend on the project):  $2,5m \times 2,5m \times 0,85m$ 

Movable installation.

The project, related to local regulations and to the ground characteristic, can be realized, according to the purchaser's choiche, by **ENESSERE** or by an other nominated body/designer.