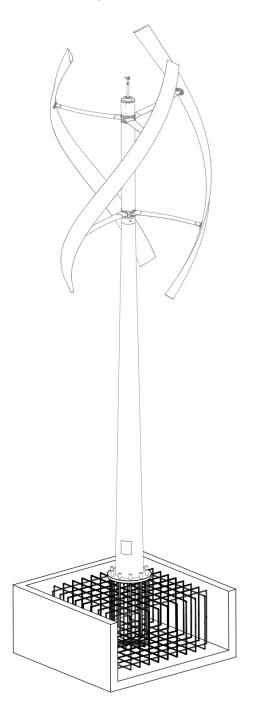

## **STANDARD PLINTH**

Permanent concrete plinth with metallic cage.

Approximate dimensions (they will depend on the project): 3m x 3m x 1m

The project, related to local regulations and to the ground characteristic, can be realized, according to the purchaser's choiche, by **ENESSERE** or by an other nominated body/designer.